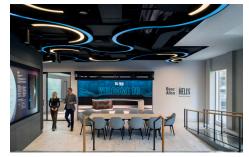

COML - Compass Rings 2'-20' Diameter

ATHL-MLB - Athena 1" Edge-Lit Acrylic

HML 2x2 - Harmony DLC Listed Troffers

TRPL-13 - Adjustable Cove Lighting

PRFL-44 - Profile Wall/Ceiling Transitions

NASL-RND - 2', 3' & 4' Diameters