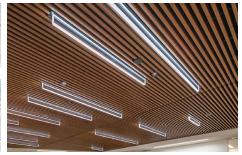

WPPL-2 - Perimeter Lighting System

EQL-1923 - Equator w/Regressed Flat Lens

PRFL-22 - Profile Recessed linear

PRFL-24 - Profile DLC Recessed Pattern

**ELTL-1** - Custom Stem Mount Uplights