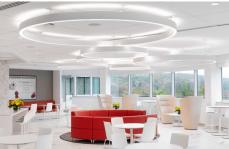

COML - Compass Rings 2'-20' Diameter

ATHL-MLB - Athena 1" Edge-Lit Acrylic

HML 2x2 - Harmony DLC Listed Troffers

TRPL-13 - Adjustable Cove Lighting

PRFL-44 - Profile Wall/Ceiling Transitions

NASL-RND - 2', 3' & 4' Diameters