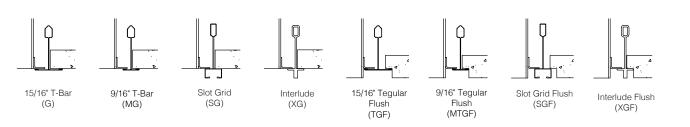

DALI = DALI (5.0%)<br>DMX = DMX<br>LUTRON <sup>™</sup> DIMMING DRIVERS<br>LDE1 = Hi-Lume <sup>™</sup> 1% EcoSystem <sup>™</sup><br>L3DA3W = Hi-Lume <sup>™</sup> 1% 3-Wire<br>EMERGENCY & OTHER<br>EMC = Emergency Circuit<br>EPC4 = 4W Emergency Battery Pack<br>EPC6 = 6.5W Emergency Battery Pack<br>EPC12 = 12W Emergency Battery Pack<br>EPC12 = 12W Emergency Battery Pack<br>EWH = Flexible Whip Harness<br>CAS = Casambi Wireless Control |

<sup>1</sup> CCT @ 80+CRI, 3SDCM. For 90CRI add prefix "9"; ex: 935 = 3500K, 90CRI.

<sup>2</sup>BIOS SkyBlue Biological Static & Dynamic page 3.

<sup>3</sup>Tunable White, Dim-to-Warm, and RGB & White codes page 2.

<sup>4</sup>See page 4 for all mounting options.



## **DAY-O-LITE**

## **DAY-O-LITE**

## DAY-O-LITE

#### **Grid Ceiling Mounting Options**



#### **Additional Mounting Options**

#### Photometry



#### NASL-PS-D-PF-40-LO-24

CCT: 4000K WATTS: 42 LUMENS: 3975 LPW: 95 Distribution: 100% Direct

#### NASL-PS-D-PF-40-SO-24

CCT: 4000K WATTS: 56 LUMENS: 5300 LPW: 95 Distribution: 100% Direct



#### Specifications

**CONSTRUCTION**: 20 gauge CRS housing and internal components.

REFLECTOR: 20 gauge CRS finished in highly reflective baked white enamel with pre-finished reflective LED tray.

**OPTICS:** Perforated with white acrylic overlay.

**LED:** Static white LED modules in 30/35/40 & 50K CCT, 80/90CRI. Lumen maintenance minimum L<sub>70</sub>= 50,000 hours. 3 SDCM color consistency. BIOS SkyBlue, RGB, RGBW, RGBWW. Tunable White and Dim-to-Warm options available; field replaceable.

**DRIVER:** Standard driver is Class 2 AOC 0