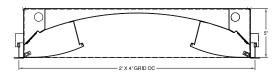

**MOUNTING:** Standard installation is in an exposed inverted T-bar ceiling. Fixtures are supplied with four support brackets for additional support to T-bar. May also be installed in a plaster ceiling (F/TRL mounting option with Flange); field replaceable.